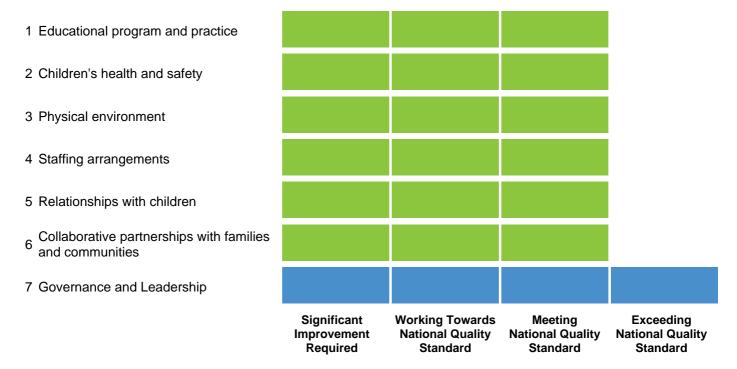

## **Ballina-Byron Family Day Care**

meets the National Quality Standard, providing quality education and care in all seven quality areas.

## The National Quality Standard is made up of seven quality areas

This service was last assessed in December 2020 against the *National Quality Standard for Early Childhood Education* and Care and School Age Care and these ratings have been awarded in accordance with the *Education and Care Services National Law Act 2010* and the *Education and Care Services National Regulations 2011*.